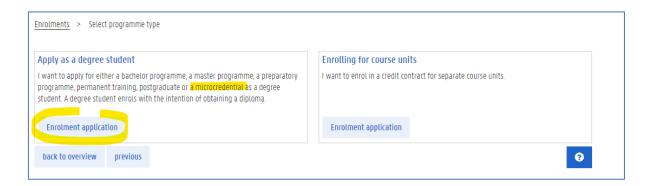

4. Select the left block "Apply as a degree student".

5. Now your educational background will be retrieved: load a scan of your highest or most relevant certificate

| Overview educational background                                               |               |                        |                             |                   |            |
|-------------------------------------------------------------------------------|---------------|------------------------|-----------------------------|-------------------|------------|
| List your complete educational backgi<br>In addition, add each programme that |               |                        | by clicking on 'add educati | onal background'. |            |
| Add educational background                                                    |               |                        |                             |                   |            |
| Туре                                                                          | Academic year | Country of institution | Name of institution         | Programme         | Attachment |
| <u>Secondary School (High School)</u>                                         | 1992          | Belgium                |                             |                   |            |
| back to overview previous                                                     | next          |                        |                             |                   | 8          |