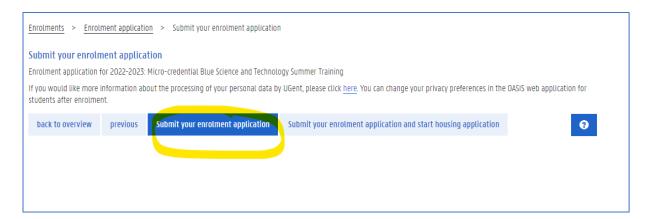

10. A. You registered with Authenticatie Vlaanderen (see Step 2)

As a last step click on 'Submit your enrolment application', and you will immediately be able to enrol. After enrolment you will receive a welcome email.

B. You registered by creating an account (see Step 2)

Click on 'Submit your enrolment application'. You will be asked to send a scan of your id or passport to <u>enrol@ugent.be</u>. When administration checked the details of your application you will receive an email that you can complete your enrolment. **Do not forget to do this and click on "enrol".** After enrolment you will receive a welcome email.